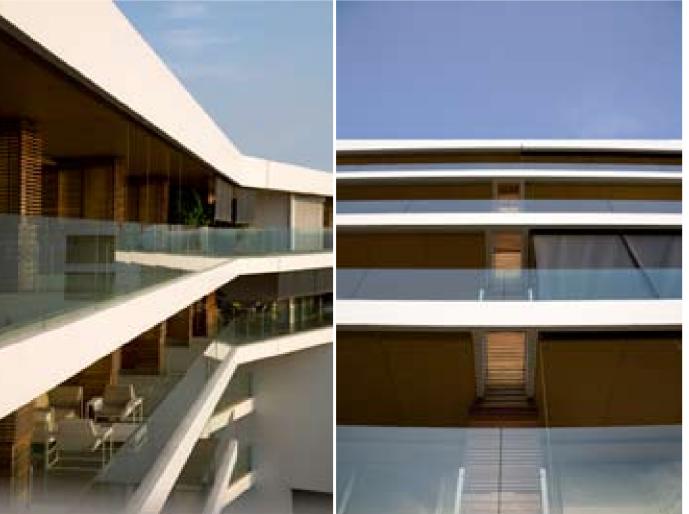

Vertical elements such as staircases and balconies slash through the lateral lines like blades, creating privacy and drama. Visual continuity with the landscape is created by blurring the boundaries between interior and exterior spaces.