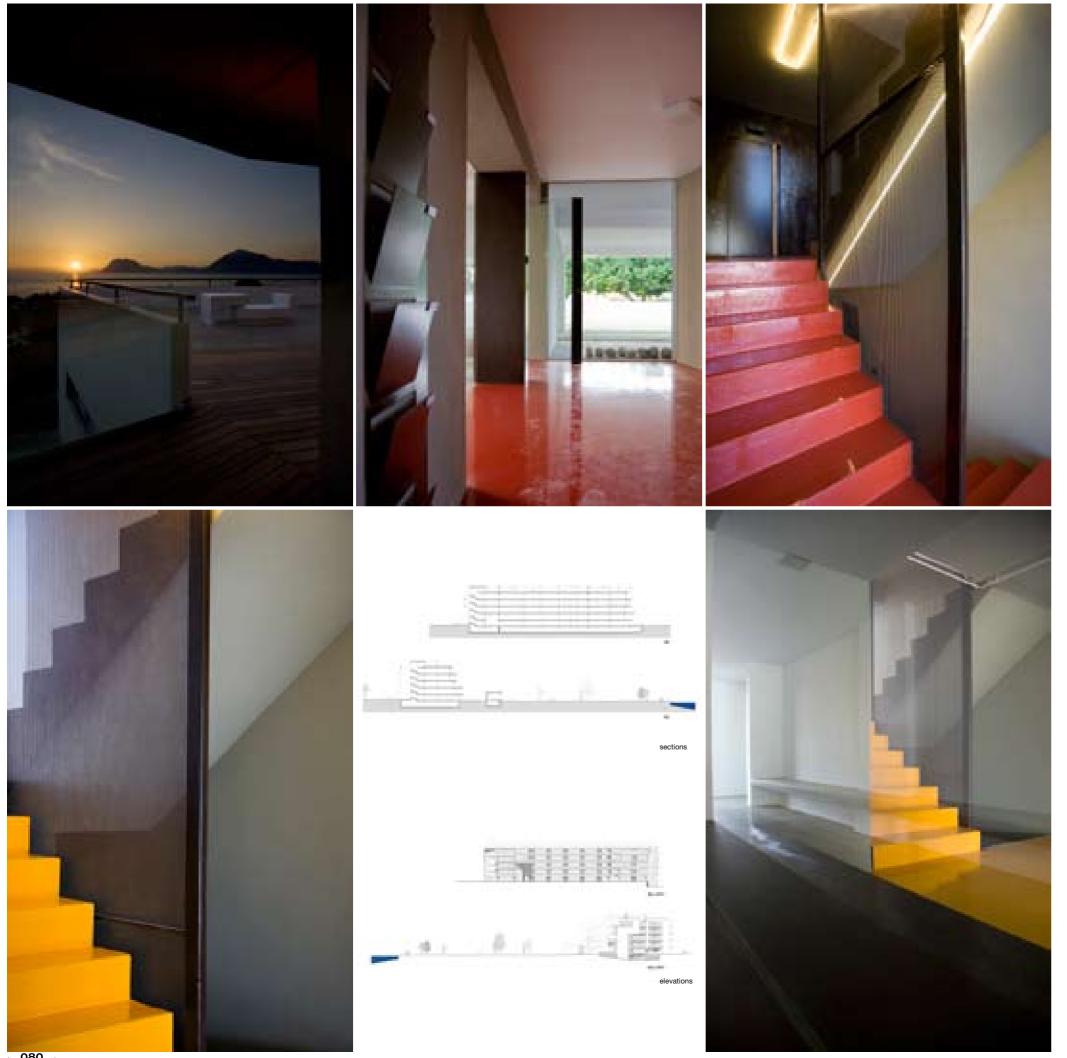

**360° Apartment Building**Covering an entire block, this four-storey building is comprised of 30 apartments with commanding sea views. The apartment block is articulated as a system of linear features running through the length of the plot, which accentuate the sense of movement along the waterfront highway by deviating slightly from the site's perimeter.

Vertical elements such as staircases and balconies slash through the lateral lines like blades, creating privacy and drama. Visual continuity with the landscape is created by blurring the boundaries between interior and exterior spaces.